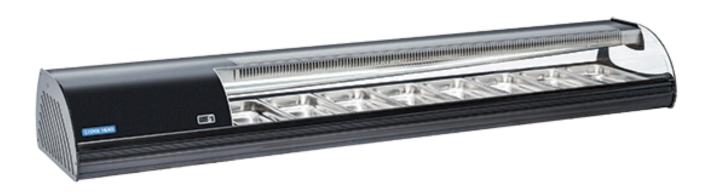

## **Technical features**

- Refrigerated showcase SUSHI (N.8 pans)
- Curve glass and black external aluminium paint coated
- Static cooling
- Foaming Agent Cyclopentane (30mm per side CFC Free)
- Automatic compressor cycle defrost
- Digital display control
- Interior LED light
- Curved temperated glass with hinges for easy cleaning
- Rear sliding doors
- N.8 tray in stainless steel AISI 304 (GN1/3 dimension)
- Sealed compressor with ventilated condenser sub-tropicalized
- Double cool between top and bottom for the most demanding food (like SUSHI)