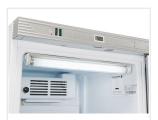

cycle defrost
- Foaming Agent Cyclopentane (50mm per side CFC Free)
- Mechanical thermostat ٠
- Digital thermometer display
- Removable Gasket
- Adjustable shelves: 5 Pcs
- Self closing door
- Double layer safety temperated glass

Lock fitted as standard and external curve handle

Inner FLUORESCENT light (with indipendent switch)

N.2 Adjustable feet + N.2 Rollers at the back

## Data sheet

| Depth        | 635 mm      |
|--------------|-------------|
| Height       | 1830 mm     |
| Width        | 595 mm      |
| Inner depth  | 410 mm      |
| Inner height | 1580 mm     |
| Inner width  | 555 mm      |
| Noise level  | 46.8        |
| KW/24h       | 3.4 Kw      |
| Capacity     | 350 L       |
| Consumption  | 300 W       |
| Net Weight   | 70 Kg       |
| Temperature  | +1° ~ +12°C |



Fluorescent light with digital thermometer on upper panel