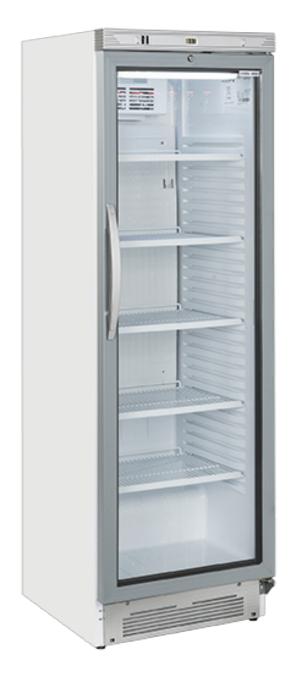

## **Technical features**

- 350 Lt. Upright drink cooler
- External in white coated plate, white thermoformed internally
- Roll-bond evaporator system with
- fan assisted cooling
- Automatic compressor cycle defrost
- Foaming Agent Cyclopentane (50mm per side CFC Free)
- Mechanical thermostat ٠
- Digital thermometer display
- Removable Gasket
- Adjustable shelves: 5 Pcs
- Self closing door
- Double layer safety temperated glass

Lock fitted as standard and external curve handle

Inner FLUORESCENT light (with indipendent switch)

N.2 Adjustable feet + N.2 Rollers at the back