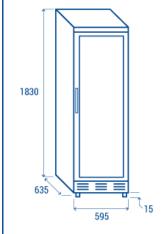

## Data sheet

| Depth        | 635 mm      |
|--------------|-------------|
| Height       | 1830 mm     |
| Width        | 595 mm      |
| Inner depth  | 410 mm      |
| Inner height | 1580 mm     |
| Inner width  | 555 mm      |
| Noise level  | 46.8        |
| KW/24h       | 3.4 Kw      |
| Capacity     | 350 L       |
| Consumption  | 300 W       |
| Net Weight   | 70 Kg       |
| Temperature  | +1° ~ +12°C |