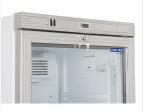

ing Agent Cyclopentane
  (50mm per side CFC Free)
- Mechanical thermostat
- Digital thermometer display
- Removable Gasket
- Adjustable shelves: 5 Pcs
- Self closing door
- Double layer safety temperated glass
- Lock fitted as standard and external aluminium square handle
- Inner vertical LED light (with indipendent switch)
- N.2 Adjustable feet + N.2 Rollers at the back

## **Data sheet**

| Depth        | 670 mm      |
|--------------|-------------|
| Height       | 1830 mm     |
| Width        | 595 mm      |
| Inner depth  | 410 mm      |
| Inner height | 1580 mm     |
| Inner width  | 555 mm      |
| Noise level  | 46.8        |
| KW/24h       | 3.4 Kw      |
| Capacity     | 350 L       |
| Consumption  | 300 W       |
| Net Weight   | 66 Kg       |
| Temperature  | +1° ~ +12°C |





Digital thermometer, lock and independent light switch fitted as standard