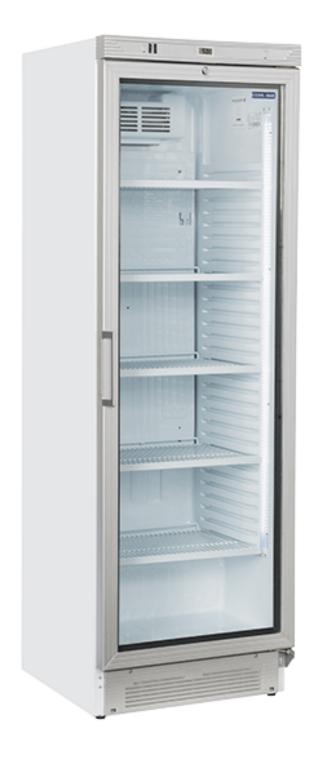

## **Technical features**

- 350 Lt. Upright drink cooler
- External in white coated plate, white thermoformed internally
- Roll-bond evaporator system with fan assisted cooling
- Automatic compressor cycle defrost
- Foaming Agent Cyclopentane
  (50mm per side CFC Free)
- Mechanical thermostat
- Digital thermometer display
- Removable Gasket
- Adjustable shelves: 5 Pcs
- Self closing door
- Double layer safety temperated glass
- Lock fitted as standard and external aluminium square handle
- Inner vertical LED light (with indipendent switch)
- N.2 Adjustable feet + N.2 Rollers at the back