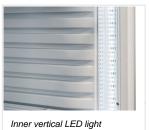

## **Technical features**

- 350 Lt. Upright drink cooler
- External in white coated plate, white thermoformed internally
- Roll-bond evaporator system with fan assisted cooling
- Automatic compressor cycle defrost
- Foaming Agent Cyclopentane
  (50mm per side CFC Free)
- Mechanical thermostat
- Digital thermometer display
- Removable Gasket
- Adjustable shelves: 5 Pcs
- Self closing door
- Double layer safety temperated glass
- Lock fitted as standard and external aluminium square handle
- Inner vertical LED light (with indipendent switch)
- N.2 Adjustable feet + N.2 Rollers at the back