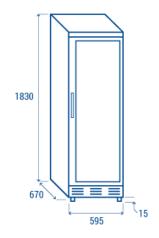

## **Data sheet**

| Depth        | 670 mm      |
|--------------|-------------|
| Height       | 1830 mm     |
| Width        | 595 mm      |
| Inner depth  | 410 mm      |
| Inner height | 1580 mm     |
| Inner width  | 555 mm      |
| Noise level  | 46.8        |
| KW/24h       | 3.4 Kw      |
| Capacity     | 350 L       |
| Consumption  | 300 W       |
| Net Weight   | 66 Kg       |
| Temperature  | +1° ~ +12°C |