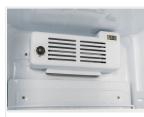

## **Technical features**

- 350 Lt. Upright drink cooler with advertising panel
- External in white coated plate, white
- thermoformed internally
- Roll-bond evaporator system with fan assisted cooling
- Automatic compressor cycle defrost • Foaming Agent Cyclopentane (50mm per side - CFC Free)
- Mechanical thermostat ٠
- Digital thermometer display
- Removable Gasket
- Adjustable shelves: 5 Pcs
- Self closing door
- Double layer safety temperated glass
- Lock fitted as standard and external aluminium square handle
- Inner vertical LED light (with
- indipendent switch)
- N.2 Adjustable feet + N.2 Rollers at the back

Inner vertical LED light

Inner digital thermometer (Model with canopy)