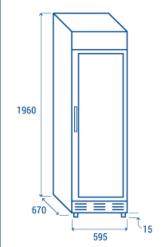

## Data sheet

| Death        | 670         |
|--------------|-------------|
| Depth        | 670 mm      |
| Height       | 1960 mm     |
| Width        | 595 mm      |
| Inner depth  | 410 mm      |
| Inner height | 1580 mm     |
| Inner width  | 555 mm      |
| Noise level  | 47.3        |
| KW/24h       | 3.8 Kw      |
| Capacity     | 350 L       |
| Consumption  | 325 W       |
| Net Weight   | 78 Kg       |
| Temperature  | +1° ~ +12°C |