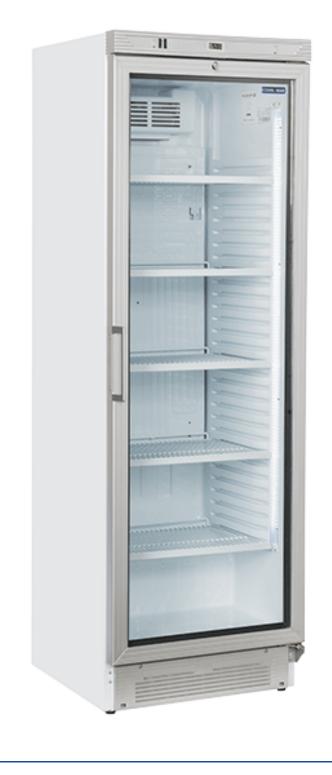

## **TKG 390C**

## **Technical features**

- 350 Lt. Upright drink cooler with advertising panel
- External in white coated plate, white
- thermoformed internally
- Roll-bond evaporator system with fan assisted cooling
- Automatic compressor cycle defrost • Foaming Agent Cyclopentane (50mm per side - CFC Free)
- Mechanical thermostat ٠
- Digital thermometer display
- Removable Gasket
- Adjustable shelves: 5 Pcs
- Self closing door
- Double layer safety temperated glass
- Lock fitted as standard and external aluminium square handle
- Inner vertical LED light (with
- indipendent switch)
- N.2 Adjustable feet + N.2 Rollers at the back

## Data sheet

| Death        | 670         |
|--------------|-------------|
| Depth        | 670 mm      |
| Height       | 1960 mm     |
| Width        | 595 mm      |
| Inner depth  | 410 mm      |
| Inner height | 1580 mm     |
| Inner width  | 555 mm      |
| Noise level  | 47.3        |
| KW/24h       | 3.8 Kw      |
| Capacity     | 350 L       |
| Consumption  | 325 W       |
| Net Weight   | 78 Kg       |
| Temperature  | +1° ~ +12°C |