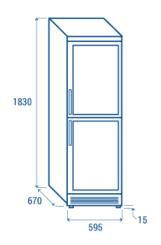

## **Data sheet**

| Depth        | 670 mm      |
|--------------|-------------|
| Height       | 1830 mm     |
| Width        | 595 mm      |
| Inner depth  | 410 mm      |
| Inner height | 1580 mm     |
| Inner width  | 555 mm      |
| Noise level  | 54.1        |
| KW/24h       | 2.9 Kw      |
| Capacity     | 350 L       |
| Consumption  | 325 W       |
| Net Weight   | 77 Kg       |
| Temperature  | +1° ~ +12°C |
|              |             |