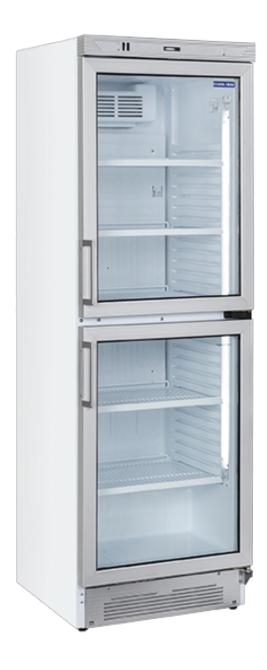

## **Technical features**

- 350 Lt. Upright drink cooler (SPLIT DOOR)
- External in white coated plate, white thermoformed internally
- Roll-bond evaporator system with fan assisted cooling
- Automatic compressor cycle defrost
- Foaming Agent Cyclopentane (40mm per side - CFC Free)
- Mechanical thermostat
- Analog thermometer
- Removable Gasket
- Adjustable shelves: 5 Pcs
- Double layer safety temperated glass
- Lock fitted as standard and external aluminium square handle
- Inner FLUÖRESCENT light (with indipendent switch)
- N.2 Adjustable feet + N.2 Rollers at the back