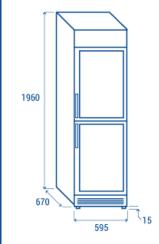

## Data sheet

| Depth        | 670 mm      |
|--------------|-------------|
| Height       | 1960 mm     |
| Width        | 595 mm      |
| Inner depth  | 410 mm      |
| Inner height | 1580 mm     |
| Inner width  | 555 mm      |
| Noise level  | 54.1        |
| KW/24h       | 3.8 Kw      |
| Capacity     | 350 L       |
| Consumption  | 370 W       |
| Net Weight   | 79 Kg       |
| Temperature  | +1° ~ +12°C |