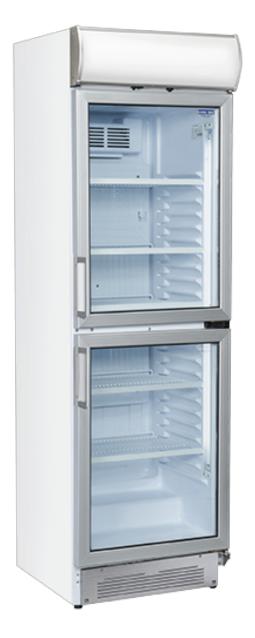

## Technical features

- 350 Lt. Upright drink cooler (SPLIT DOOR) with advertising panel
  External in white coated plate, white thermoformed internally
  Roll-bond evaporator system with fan assisted cooling
  Automatic compressor cycle defrost
  Foaming Agent Cyclopentane (40mm per side - CFC Free)
  Mechanical thermostat
  Analog thermometer
  Removable Gasket
- Adjustable shelves: 5 Pcs
- Double layer safety temperated glass

 Lock fitted as standard and external aluminium square handle
 Inner FLUORESCENT light (with

- indipendent switch)
- N.2 Adjustable feet + N.2 Rollers at the back