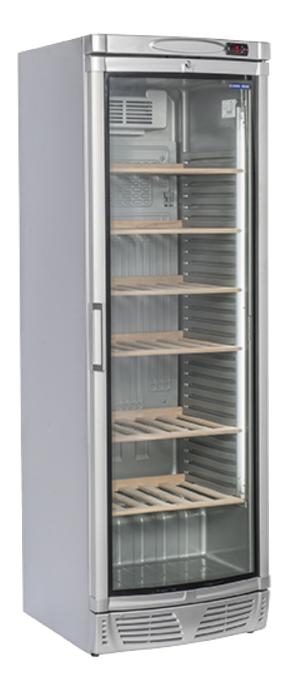

## **Technical features**

- 350 Lt. Wine cellar SILVER color
- External in silver coated plate, silver thermoformed internally
- Roll-bond evaporator system with fan assisted cooling
- Automatic compressor cycle defrost
- Foaming Agent Cyclopentane (45mm per side)
- Mechanical thermostat
- Removable Gasket
- Interior LED light
- Self closing door
- Aluminium external handle (Silver Color)
- Lock fitted as standard
- Safety temperated glass
- Adjustable wooden shelves (N.6 shelf)
- N.2 Adjustable feet + N.2 Rollers at the back