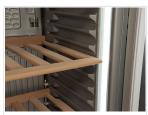

## **Technical features**

- 350 Lt. Wine cellar SILVER color
- External in silver coated plate, silver thermoformed internally
- Roll-bond evaporator system with fan assisted cooling
- Automatic compressor cycle defrost
- Foaming Agent Cyclopentane (45mm per side)
- Mechanical thermostat
- Removable Gasket
- Interior LED light
- Self closing door
- Aluminium external handle (Silver Color)
- Lock fitted as standard
- Safety temperated glass
- Adjustable wooden shelves (N.6 shelf)
- N.2 Adjustable feet + N.2 Rollers at the back

Wooden shelves