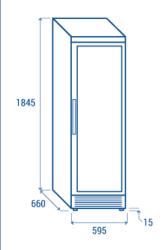

## **Data sheet**

| Depth       660 mm         Height       1845 mm         Width       595 mm         Inner depth       410 mm         Inner height       1580 mm         Inner width       555 mm         Noise level       42 dB         KW/24h       2.5 Kw         Capacity       350 L         Consumption       300 W         Net Weight       74 Kg         Temperature       +7° ~ +18°C |
|-------------------------------------------------------------------------------------------------------------------------------------------------------------------------------------------------------------------------------------------------------------------------------------------------------------------------------------------------------------------------------|
| Width 595 mm Inner depth 410 mm Inner height 1580 mm Inner width 5555 mm Noise level 42 dB KW/24h 2.5 Kw Capacity 350 L Consumption 300 W Net Weight 74 Kg                                                                                                                                                                                                                    |
| Inner depth 410 mm Inner height 1580 mm Inner width 555 mm Noise level 42 dB KW/24h 2.5 Kw Capacity 350 L Consumption 300 W Net Weight 74 Kg                                                                                                                                                                                                                                  |
| Inner height 1580 mm Inner width 555 mm Noise level 42 dB KW/24h 2.5 Kw Capacity 350 L Consumption 300 W Net Weight 74 Kg                                                                                                                                                                                                                                                     |
| Inner width 555 mm Noise level 42 dB KW/24h 2.5 Kw Capacity 350 L Consumption 300 W Net Weight 74 Kg                                                                                                                                                                                                                                                                          |
| Noise level 42 dB KW/24h 2.5 Kw Capacity 350 L Consumption 300 W Net Weight 74 Kg                                                                                                                                                                                                                                                                                             |
| KW/24h 2.5 Kw Capacity 350 L Consumption 300 W Net Weight 74 Kg                                                                                                                                                                                                                                                                                                               |
| Capacity 350 L Consumption 300 W Net Weight 74 Kg                                                                                                                                                                                                                                                                                                                             |
| Consumption 300 W Net Weight 74 Kg                                                                                                                                                                                                                                                                                                                                            |
| Net Weight 74 Kg                                                                                                                                                                                                                                                                                                                                                              |
|                                                                                                                                                                                                                                                                                                                                                                               |
| Temperature +7° ~ +18°C                                                                                                                                                                                                                                                                                                                                                       |
|                                                                                                                                                                                                                                                                                                                                                                               |