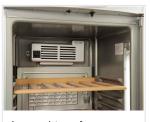

## **Technical features**

- 350 Lt. Wine cellar SILVER color
- External in silver coated plate, silver thermoformed internally
- Roll-bond evaporator system with fan assisted cooling
- Automatic compressor cycle defrost
- Foaming Agent Cyclopentane (45mm per side)
- Mechanical thermostat
- Removable Gasket
- Interior LED light
- Self closing door
- Aluminium external handle (Silver Color)
- Lock fitted as standard
- Safety temperated glass
- Adjustable wooden shelves (N.6 shelf)
- N.2 Adjustable feet + N.2 Rollers at the back

Wooden shelves