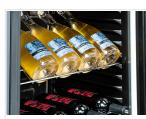

## **Technical features**

- 350 Lt. Wine cellar
- External in black coated plate, black thermoformed internally
- Roll-bond evaporator system with fan assisted cooling
- Automatic compressor cycle defrost
- Foaming Agent Cyclopentane (40mm per side)
- Mechanical thermostat
- Removable Gasket
- Interior FLUORESCENT light
  Reversible and self closing door
- Aluminium external handle (Black) Color)
- Lock fitted as standard
- Safety temperated glass
- Adjustable chromed shelf (Flat and Inclinated)
- N.2 Adjustable feet + N.2 Rollers at the back

Chromed shelves

Front panel with main switch, thermostat knob and key fitted as standard