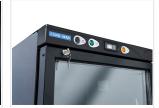

Chromed shelves

Front panel with main switch, thermostat knob and key fitted as standard