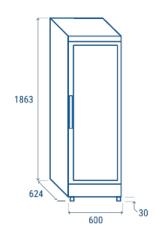

## **Data sheet**

| Depth        | 624 mm      |
|--------------|-------------|
| Height       | 1863 mm     |
| Width        | 600 mm      |
| Inner depth  | 447 mm      |
| Inner height | 1570 mm     |
| Inner width  | 490 mm      |
| Noise level  | 0           |
| KW/24h       | 3.02 Kw     |
| Capacity     | 350 L       |
| Consumption  | 300 W       |
| Net Weight   | 72 Kg       |
| Temperature  | +7° ~ +20°C |