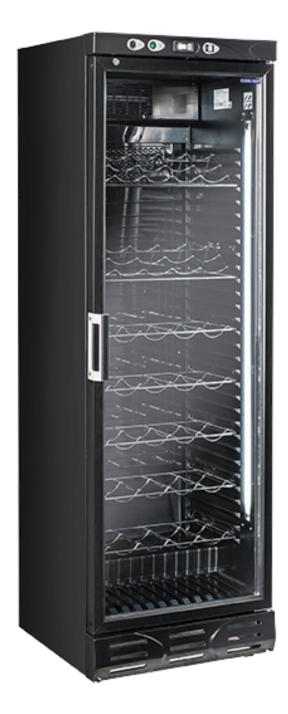

## **Technical features**

- 350 Lt. Wine cellar
- External in black coated plate, black thermoformed internally
- Roll-bond evaporator system with fan assisted cooling
- Automatic compressor cycle defrost
- Foaming Agent Cyclopentane (40mm per side)
- Mechanical thermostat
- Removable Gasket
- Interior FLUORESCENT light
  Reversible and self closing door
- Aluminium external handle (Black) Color)
- Lock fitted as standard
- Safety temperated glass
- Adjustable chromed shelf (Flat and Inclinated)
- N.2 Adjustable feet + N.2 Rollers at the back

Chromed shelves

Front panel with main switch, thermostat knob and key fitted as standard