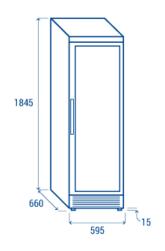

## Data sheet

| Depth        | 620 mm      |
|--------------|-------------|
| Height       | 1830 mm     |
| Width        | 595 mm      |
| Inner depth  | 410 mm      |
| Inner height | 1580 mm     |
| Inner width  | 555 mm      |
| Noise level  | 42 dB       |
| KW/24h       | 2.5 Kw      |
| Capacity     | 350 L       |
| Consumption  | 300 W       |
| Net Weight   | 74 Kg       |
| Temperature  | +7° ~ +18°C |