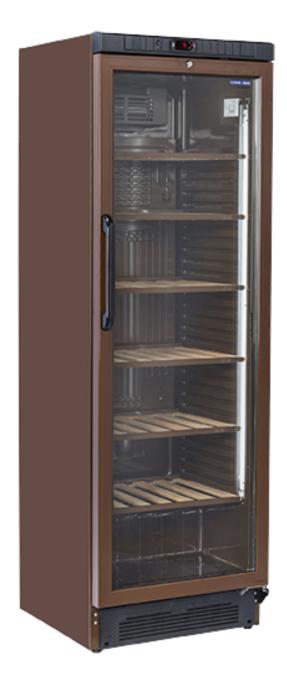

## **Technical features**

- 350 Lt. Wine cellar BROWN color
- External in brown coated plate,
- brown thermoformed internally
  Roll-bond evaporator system with fan assisted cooling
- Automatic compressor cycle defrost
- Foaming Agent Cyclopentane (45mm per side)
- Mechanical thermostat
- Removable Gasket
- Interior LED light
- Reversible and self closing door
- Aluminium external handle (Black) Color)
- Lock fitted as standard
- Safety temperated glass
- Adjustable wooden shelves (N.6 shelf)
- N.2 Adjustable feet + N.2 Rollers at the back

## Data sheet

| Depth        | 620 mm      |
|--------------|-------------|
| Height       | 1830 mm     |
| Width        | 595 mm      |
| Inner depth  | 410 mm      |
| Inner height | 1580 mm     |
| Inner width  | 555 mm      |
| Noise level  | 42 dB       |
| KW/24h       | 2.5 Kw      |
| Capacity     | 350 L       |
| Consumption  | 300 W       |
| Net Weight   | 74 Kg       |
| Temperature  | +7° ~ +18°C |