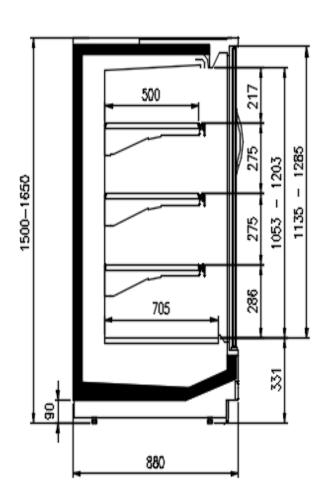

# **CROSS SECTIONS**

Pastorfrigor Spa - 15030 Terruggia (AL) - Italy - Reg. Gabannone, 4 Z.I.

Tel. +39 0142.433.711 - Fax +39 0142.433.701 - info@pastorfrigor.it

P.IVA 00578270068 - REA AL-00578270068

pastorfrigor.it

#### **Available dimensions**

External depth (mm) 900

Height (mm) 1500;1650

Length without side walls1250;1875;2500;3750;HE (mm) ADCASE

Shelves' depth (mm) 500

Shelves' rows (N°) 3