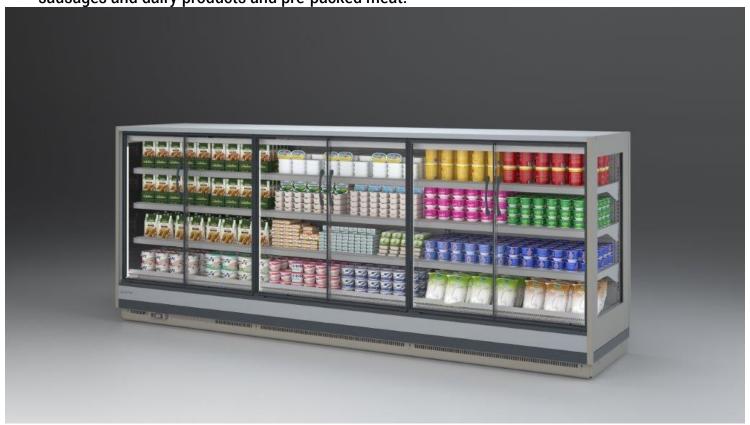

# **VENEZIA OVERVIEW H150**

## **Multidecks**

New presence in the Venezia supermarket line: the VENEZIA H150 OVERVIEW. It is a semi vertical multidecks with squared shapes that helps the Torino H150 semi-vertical freezer in completing the central and promotional display of each type of supermarket and especially those with limited space. The VENEZIA H150 semimural is a chiller for fresh products both sausages and dairy products and pre-packed meat.