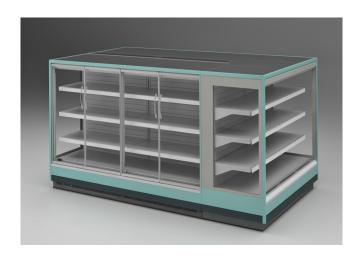

## **Multidecks**

New presence in the Venezia supermarket line: the VENEZIA H150 OVERVIEW. It is a semi vertical multidecks with squared shapes that helps the Torino H150 semi-vertical freezer in completing the central and promotional display of each type of supermarket and especially those with limited space. The VENEZIA H150 semimural is a chiller for fresh products both sausages and dairy products and pre-packed meat.

### **VENEZIA OVERVIEW H150 - Multidecks**

### **Standard features**

3 shelves with priceholders
Digital Thermometer
Fan assisted cooling
Grey ABS bumper
Low Multideck joinable back to back with headcase
Mechanic expansion valve
Single top lighting neon T8
Terminal board
Ultra-panoramic hinged and double glazed doors
White internal body