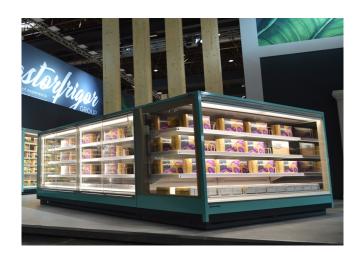

s and salads



Sausages & salami



Snacks / Sandwiches

### **Standard features**

3 shelves with priceholders
Digital Thermometer
Fan assisted cooling
Grey ABS bumper
Low Multideck joinable back to back with headcase
Mechanic expansion valve
Single top lighting neon T8
Terminal board
Ultra-panoramic hinged and double glazed doors
White internal body

### **Accessories**

CO2 refrigeration system
Control board Master and Slave
Dividers
EC Fans
Electronic control
Electronic valve
Internal and external RAL colours
LED lighting
Shelf lighting LED
Stainless steel bumper

#### **Available dimensions**

External depth (mm) 900

Height (mm) 1500;1650

Length without side walls1250;1875;2500;3750;HE (mm) ADCASE

Shelves' depth (mm) 500

Shelves' rows (N°) 3

# A SELECTION FROM OUR INSTALLATION







# **CROSS SECTIONS**









Pastorfrigor Spa - 15030 Terruggia (AL) - Italy - Reg. Gabannone, 4 Z.I.

Tel. +39 0142.433.711 - Fax +39 0142.433.701 - info@pastorfrigor.it

P.IVA 00578270068 - REA AL-00578270068

pastorfrigor.it