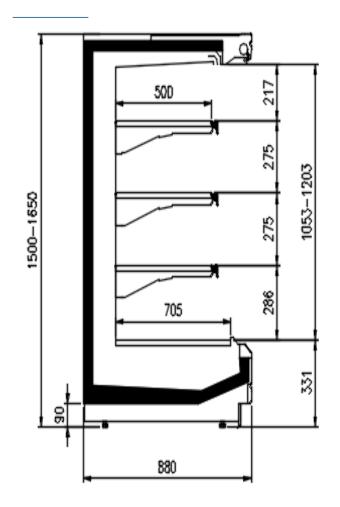

# **CROSS SECTIONS**

Pastorfrigor Spa - 15030 Terruggia (AL) - Italy - Reg. Gabannone, 4 Z.I.

Tel. +39 0142.433.711 - Fax +39 0142.433.701 - info@pastorfrigor.it

P.IVA 00578270068 - REA AL-00578270068

pastorfrigor.it

#### **Available dimensions**

External depth (mm) 900

Height (mm) 1500;1650

Length without side walls1250;1875;2500;3750;HE (mm) ADCASE

Shelves' depth (mm) 500

Shelves' rows (N°) 3