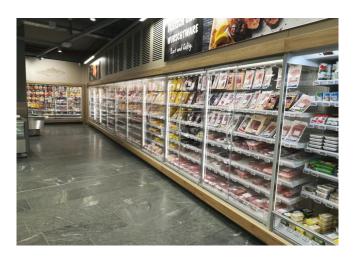

**



Beers & wines



Chilled drinks



Dairy, milk, cheese



Delicatessen



Food to go



Packed meat



Ready meals and salads



Sausages & salami



Snacks / Sandwiches

### **Standard features**

4 or 5 shelves with price holder depending on the height
Digital Thermometer
EC Fans
Grey ABS bumper
Mechanic expansion valve
Terminal board
Ultra-panoramic hinged and double glazed doors vertical led lighting

#### Accessories

CO2 refrigeration system
Dividers
Electronic control
Electronic valve
Internal and external RAL colours
Shelf lighting LED
Stainless steel bumper

#### **Available dimensions**

Shelves' depth (mm)

External depth (mm) 1050 - 1150 Height (mm) 2050 - 2160 Length without side walls 1250 - 1875 - 2500 - (mm) 3750

500/600

# A SELECTION FROM OUR INSTALLATION













# **CROSS SECTIONS**







H205 P110





Pastorfrigor Spa - 15030 Terruggia (AL) - Italy - Reg. Gabannone, 4 Z.I.

Tel. +39 0142.433.711 - Fax +39 0142.433.701 - info@pastorfrigor.it

P.IVA 00578270068 - REA AL-00578270068

pastorfrigor.it