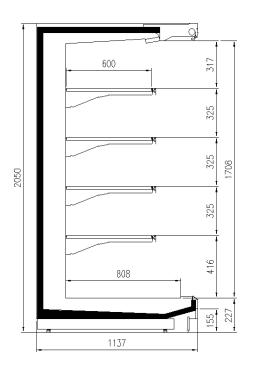

# **CROSS SECTIONS**

H205 P110

Pastorfrigor Spa - 15030 Terruggia (AL) - Italy - Reg. Gabannone, 4 Z.I.

Tel. +39 0142.433.711 - Fax +39 0142.433.701 - info@pastorfrigor.it

P.IVA 00578270068 - REA AL-00578270068