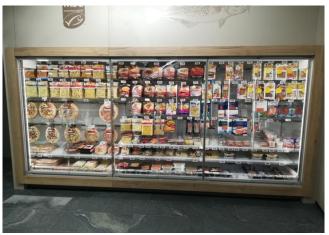

es**



Beers & wines



Chilled drinks



Dairy, milk, cheese



Delicatessen



Food to go



Packed meat



Ready meals and salads



Sausages & salami



Snacks / Sandwiches

### **Standard features**

4 or 5 shelves with price holder depending on the height
Digital Thermometer
EC Fans
Grey ABS bumper
Mechanic expansion valve
Terminal board
Ultra-panoramic hinged and double glazed doors vertical led lighting

#### Accessories

CO2 refrigeration system
Dividers
Electronic control
Electronic valve
Internal and external RAL colours
Shelf lighting LED
Stainless steel bumper

#### **Available dimensions**

Shelves' depth (mm)

External depth (mm) 1050 - 1150 Height (mm) 2050 - 2160 Length without side walls 1250 - 1875 - 2500 - (mm) 3750

500/600

# A SELECTION FROM OUR INSTALLATION













# **CROSS SECTIONS**







H205 P110





Pastorfrigor Spa - 15030 Terruggia (AL) - Italy - Reg. Gabannone, 4 Z.I.

Tel. +39 0142.433.711 - Fax +39 0142.433.701 - info@pastorfrigor.it

P.IVA 00578270068 - REA AL-00578270068

pastorfrigor.it