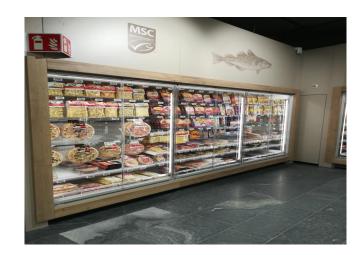

tegories**



Beers & wines



Chilled drinks



Dairy, milk, cheese



Delicatessen



Food to go



Packed meat



Ready meals and salads



Sausages & salami



Snacks / Sandwiches

### **Standard features**

4 or 5 shelves with price holder depending on the height
Digital Thermometer
EC Fans
Grey ABS bumper
Mechanic expansion valve
Terminal board
Ultra-panoramic hinged and double glazed doors vertical led lighting

#### Accessories

CO2 refrigeration system
Dividers
Electronic control
Electronic valve
Internal and external RAL colours
Shelf lighting LED
Stainless steel bumper

#### **Available dimensions**

Shelves' depth (mm)

External depth (mm) 1050 - 1150 Height (mm) 2050 - 2160 Length without side walls 1250 - 1875 - 2500 - (mm) 3750

500/600

# A SELECTION FROM OUR INSTALLATION













# **CROSS SECTIONS**







H205 P110





Pastorfrigor Spa - 15030 Terruggia (AL) - Italy - Reg. Gabannone, 4 Z.I.

Tel. +39 0142.433.711 - Fax +39 0142.433.701 - info@pastorfrigor.it

P.IVA 00578270068 - REA AL-00578270068

pastorfrigor.it