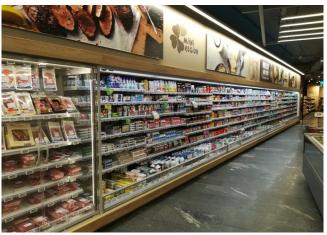

Beers & wines



Chilled drinks



Dairy, milk, cheese



Delicatessen



Food to go



Packed meat



Ready meals and salads



Sausages & salami



Snacks / Sandwiches

### **Standard features**

4 or 5 shelves with price holder depending on the height
Digital Thermometer
EC Fans
Grey ABS bumper
Mechanic expansion valve
Terminal board
Ultra-panoramic hinged and double glazed doors vertical led lighting

#### Accessories

CO2 refrigeration system
Dividers
Electronic control
Electronic valve
Internal and external RAL colours
Shelf lighting LED
Stainless steel bumper

#### **Available dimensions**

Shelves' depth (mm)

External depth (mm) 1050 - 1150 Height (mm) 2050 - 2160 Length without side walls 1250 - 1875 - 2500 - (mm) 3750

500/600

# A SELECTION FROM OUR INSTALLATION













# **CROSS SECTIONS**







H205 P110





Pastorfrigor Spa - 15030 Terruggia (AL) - Italy - Reg. Gabannone, 4 Z.I.

Tel. +39 0142.433.711 - Fax +39 0142.433.701 - info@pastorfrigor.it

P.IVA 00578270068 - REA AL-00578270068

pastorfrigor.it