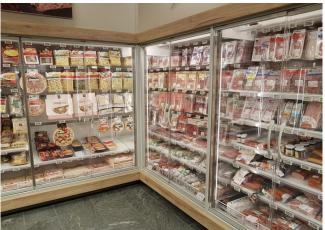

gories**



Beers & wines



Chilled drinks



Dairy, milk, cheese



Delicatessen



Food to go



Packed meat



Ready meals and salads



Sausages & salami



Snacks / Sandwiches

### **Standard features**

4 or 5 shelves with price holder depending on the height
Digital Thermometer
EC Fans
Grey ABS bumper
Mechanic expansion valve
Terminal board
Ultra-panoramic hinged and double glazed doors vertical led lighting

#### Accessories

CO2 refrigeration system
Dividers
Electronic control
Electronic valve
Internal and external RAL colours
Shelf lighting LED
Stainless steel bumper

#### **Available dimensions**

Shelves' depth (mm)

External depth (mm) 1050 - 1150 Height (mm) 2050 - 2160 Length without side walls 1250 - 1875 - 2500 - (mm) 3750

500/600

# A SELECTION FROM OUR INSTALLATION













# **CROSS SECTIONS**







H205 P110





Pastorfrigor Spa - 15030 Terruggia (AL) - Italy - Reg. Gabannone, 4 Z.I.

Tel. +39 0142.433.711 - Fax +39 0142.433.701 - info@pastorfrigor.it

P.IVA 00578270068 - REA AL-00578270068

pastorfrigor.it