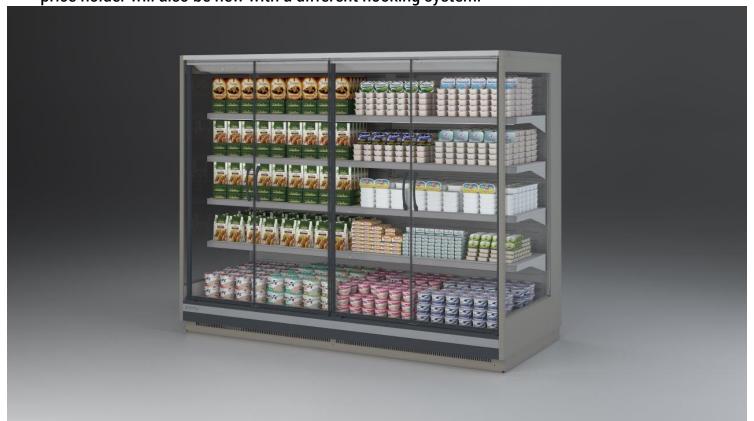

## **Multidecks**

The VERONA OVERVIEW is produced with a new upper profile with minimal and gently squared lines, which bring panoramic views and give visibility to the product. The new top profile will be 34 mm high and will be used both in the configurations with doors and without doors of this multidecks. This model presents structural innovations that are not only aesthetic but also functional like the new bumper trolley which will be integrated into the front of the wall case, as for the entire new production. The assembly that makes up the price holder will also be new with a different hooking system.

### **Standard features**

4 or 5 shelves with price holder depending on the height
Digital Thermometer
EC Fans
Grey ABS bumper
Mechanic expansion valve
Terminal board
Ultra-panoramic hinged and double glazed doors vertical led lighting