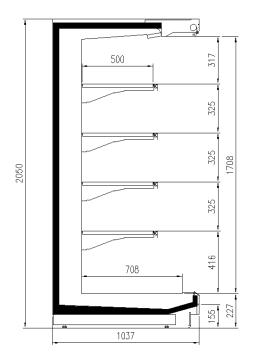

# **CROSS SECTIONS**

H205 P110

Pastorfrigor Spa - 15030 Terruggia (AL) - Italy - Reg. Gabannone, 4 Z.I.

Tel. +39 0142.433.711 - Fax +39 0142.433.701 - info@pastorfrigor.it

P.IVA 00578270068 - REA AL-00578270068