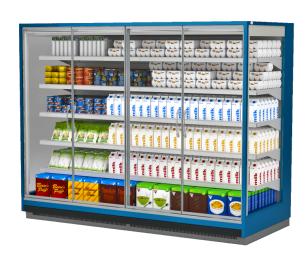

### **Standard features**

4 or 5 shelves with price holder depending on the height
Digital Thermometer
EC Fans
Grey ABS bumper
Mechanic expansion valve
Terminal board
Ultra-panoramic hinged and double glazed doors vertical led lighting

#### Accessories

CO2 refrigeration system
Dividers
Electronic control
Electronic valve
Internal and external RAL colours
Shelf lighting LED
Stainless steel bumper