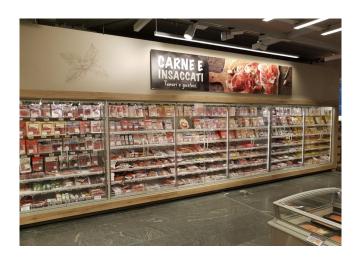

ries**



Beers & wines



Chilled drinks



Dairy, milk, cheese



Delicatessen



Food to go



Packed meat



Ready meals and salads



Sausages & salami



Snacks / Sandwiches

### **Standard features**

4 or 5 shelves with price holder depending on the height
Digital Thermometer
EC Fans
Grey ABS bumper
Mechanic expansion valve
Terminal board
Ultra-panoramic hinged and double glazed doors vertical led lighting

#### Accessories

CO2 refrigeration system
Dividers
Electronic control
Electronic valve
Internal and external RAL colours
Shelf lighting LED
Stainless steel bumper

#### **Available dimensions**

Shelves' depth (mm)

External depth (mm) 1050 - 1150 Height (mm) 2050 - 2160 Length without side walls 1250 - 1875 - 2500 - (mm) 3750

500/600

# A SELECTION FROM OUR INSTALLATION













# **CROSS SECTIONS**







H205 P110





Pastorfrigor Spa - 15030 Terruggia (AL) - Italy - Reg. Gabannone, 4 Z.I.

Tel. +39 0142.433.711 - Fax +39 0142.433.701 - info@pastorfrigor.it

P.IVA 00578270068 - REA AL-00578270068

pastorfrigor.it